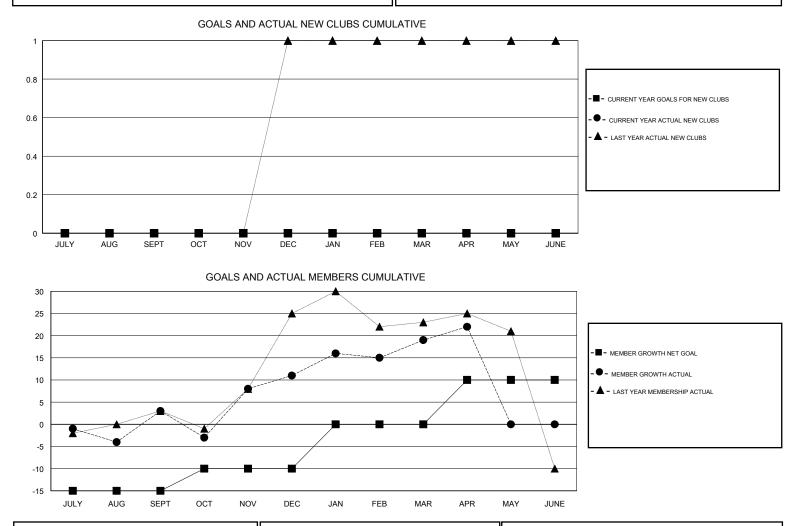

### GMT CA

| Clubs<br>RESULTS FOR 2017-2018 |   |   |   | Members<br>RESULTS FOR 2017-2018 |     |    |    |
|--------------------------------|---|---|---|----------------------------------|-----|----|----|
|                                |   |   |   |                                  |     |    |    |
| JULY/AUG/SEPT                  | 0 | 0 | 0 | JULY/AUG/SEPT                    | -15 | 16 | 12 |
| OCT/NOV/DEC                    | 0 | 0 | 0 | OCT/NOV/DEC                      | 5   | 32 | 24 |
| JAN/FEB/MAR                    | 0 | 0 | 0 | JAN/FEB/MAR                      | 10  | 29 | 21 |
| APR/MAY/JUNE                   | 0 | 0 | 0 | APR/MAY/JUNE                     | 10  | 17 | 13 |